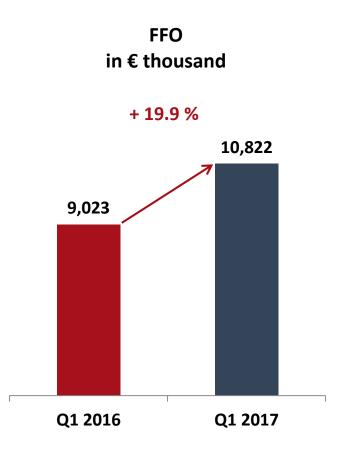

# Significant key figures for the first quarter 2017

| Key figures                           | 31 Mar 2017    | 31 Mar 2016    | Change         |
|---------------------------------------|----------------|----------------|----------------|
| Income from rents and leases          | € 17.6 million | € 14.7 million | + 20.3 %       |
| Operating result                      | € 7.7 million  | € 7.0 million  | + 8.8 %        |
| Profit for the period                 | € 4.4 million  | € 6.1 million  | - 28.0 %       |
| Funds from operations                 | € 10.8 million | € 9.0 million  | + 19.9 %       |
| Funds from operations (FFO) per share | € 0.14         | € 0.15         |                |
| Number of shares                      | 79,717,645     | 62,002,613     |                |
|                                       |                |                |                |
|                                       | 31 Mar 2017    | 31 Dec 2016    |                |
| REIT equity ratio                     | 62.6 %         | 67.8 %         | - 5.2 %-points |
| Loan to value (LTV)                   | 35.1 %         | 30.1 %         | + 5.0 %-points |
| Net asset value (NAV) per share       | € 9.72         | € 9.64         | + 0.8 %        |

# **Funds from Operations**

| in € thousand              | 31 Mar 2017 | 31 Mar 2016 |
|----------------------------|-------------|-------------|
| Net rental income          | 15,361      | 13,589      |
| - Administrative expenses  | -344        | -312        |
| - Personnel expenses       | -1,054      | -901        |
| + Other operating income   | 783         | 379         |
| - Other operating expenses | -346        | -352        |
| + Interest Income          | 20          | 1           |
| - Interest Expenses        | -3,598      | -3,381      |
| FFO                        | 10,822      | 9,023       |
| -Capex                     | -534        | -4          |
| AFFO                       | 10,288      | 9,019       |
| FFO per share in €         | 0.14        | 0.15        |
| AFFO per share in €        | 0.13        | 0.15        |