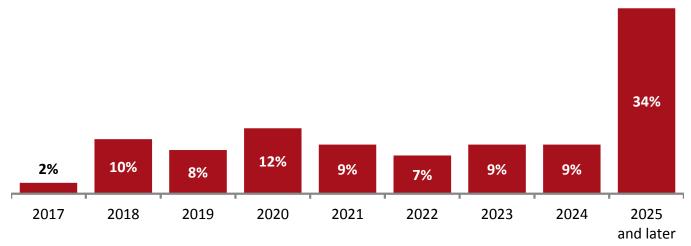

# Long-term leases

## Leasing contracts expire well distributed

#### **Split of lease contracts expiring by year** (as of 31 March 2017)