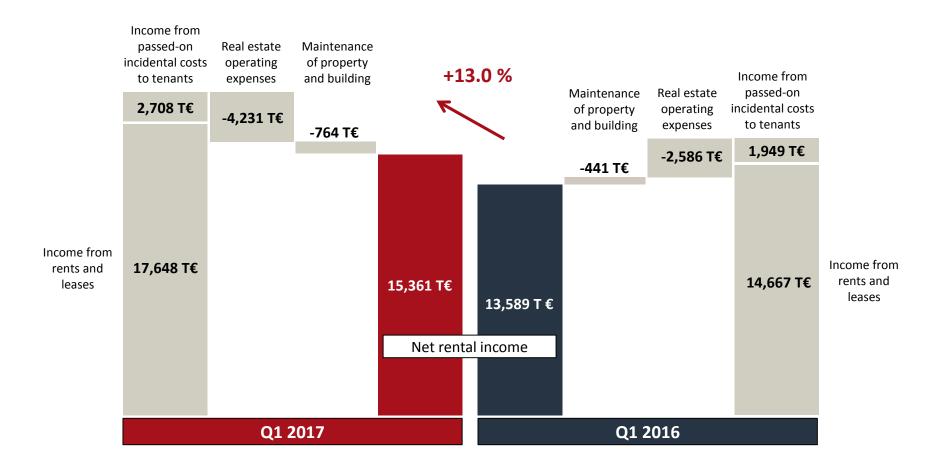

## Development of net rental income

# Profit and loss account according to IFRS

| in € thousand                                 | 31 Mar 2017 | 31 Mar 2016 |
|-----------------------------------------------|-------------|-------------|
| Net rental income                             | 15,361      | 13,589      |
| Administrative expenses                       | -344        | -312        |
| Personnel expenses                            | -1,054      | -901        |
| Depreciations                                 | -6,736      | -5,357      |
| Other operating income                        | 783         | 379         |
| Other operating expenses                      | -346        | -352        |
| Operating result                              | 7,664       | 7,046       |
| Result from the sale of investment properties | 331         | 2,465       |
| Earnings before interest and taxes (EBIT)     | 7,995       | 9,511       |
| Financial result                              | -3,578      | -3,380      |
| Net profit for the period                     | 4,417       | 6,131       |