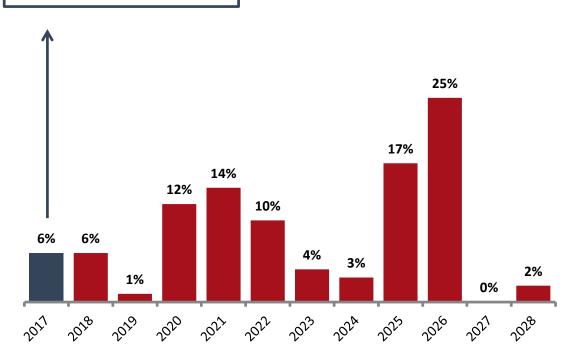

#### **Expiration of fixed interest rates** (31 March 2017; % of total financial debt)

# Follow-up financing 2017 completed

- Financial debt: € 442.6 million
- Liquid funds: € 14.6 million
- REIT equity ratio: 62.6 %
- LTV: 35.1 %
- Average maturity of fixed interest rates: 6.3 years
- Average cost of debt: 2.8 %
- Refinancing of loans with fixed interest rates expiring in 2017 completed
- Financing banks
  - → Institutional banks
  - → Cooperative banks
  - → Saving banks
  - → Insurance companies