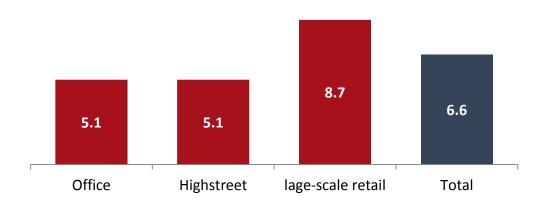

# Long-term leases

## Leasing contracts expire well distributed

#### Weighted average lease expiry by type (as of 31 March 2017, in years)