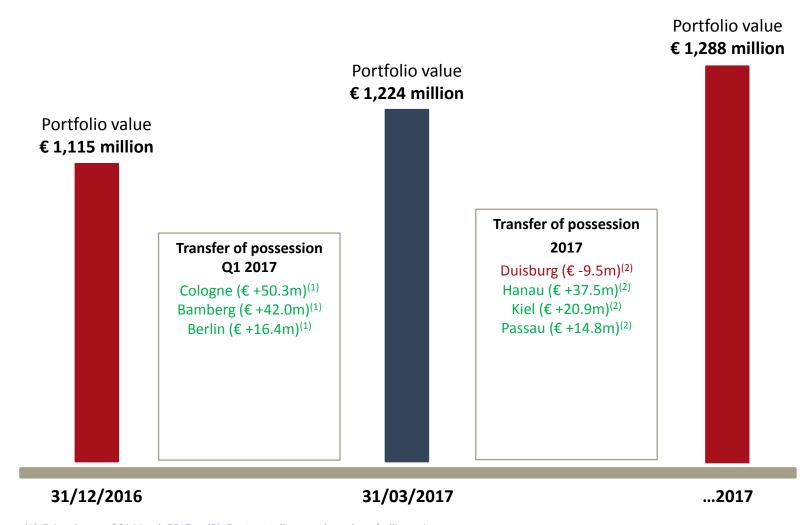

# Development of HAMBORNERs portfolio value

<sup>(1)</sup> Fair value as of 31 March 2017 (2) Contractually agreed purchase/selling price

## **Conclusion/Summary**

- Successful first quarter 2017 with positive development of operational business
- Vacancy rate: 1.3%
- Transfer of possession of three assets in Cologne, Hallstadt/Bamberg and Berlin
- Portfolio value: €1.2 billion